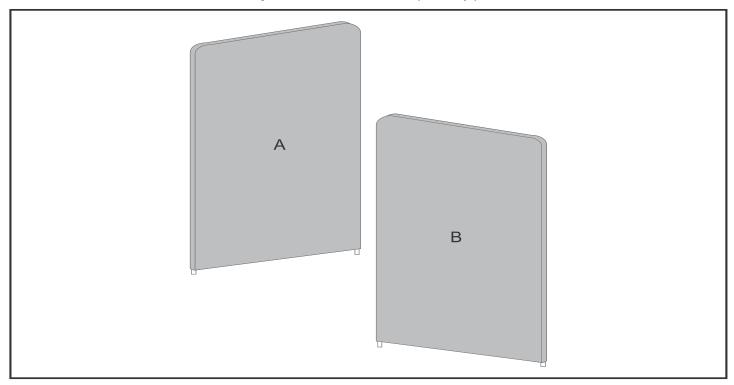

## **Branding Options:**

| Position | Branding Method (Branding Code) | No. of Colours | Dimension                 |
|----------|---------------------------------|----------------|---------------------------|
| А        | Digital Display (DD)            | Full Colour    | 2400mm wide x 1660mm high |

| В | Digital Display (DD) | Full Colour | 2400mm wide x 1660mm high |
|---|----------------------|-------------|---------------------------|